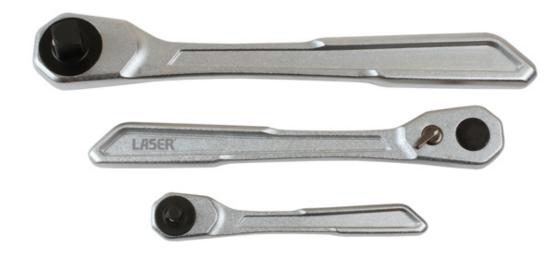

## Slim Handle Ratchet Set 1/4"D, 3/8"D, 1/2"D 3pc

A set of extra slim ratchets, ideal for difficult access applications, manufactured from satin finish chrome vanadium.

## **Additional Information**

- 3 reversible extra slim ratchet handles in 1/4"D, 3/8"D & 1/2"D.
- 90 teeth ratchet mechanism, allowing ratchet action in very tight spaces.
- Dimensions: 1/4"D: length 130mm, thickness 9mm; 3/8"D: length 200mm, thickness 11mm; 1/2"D: length 250mm, thickness 13mm.